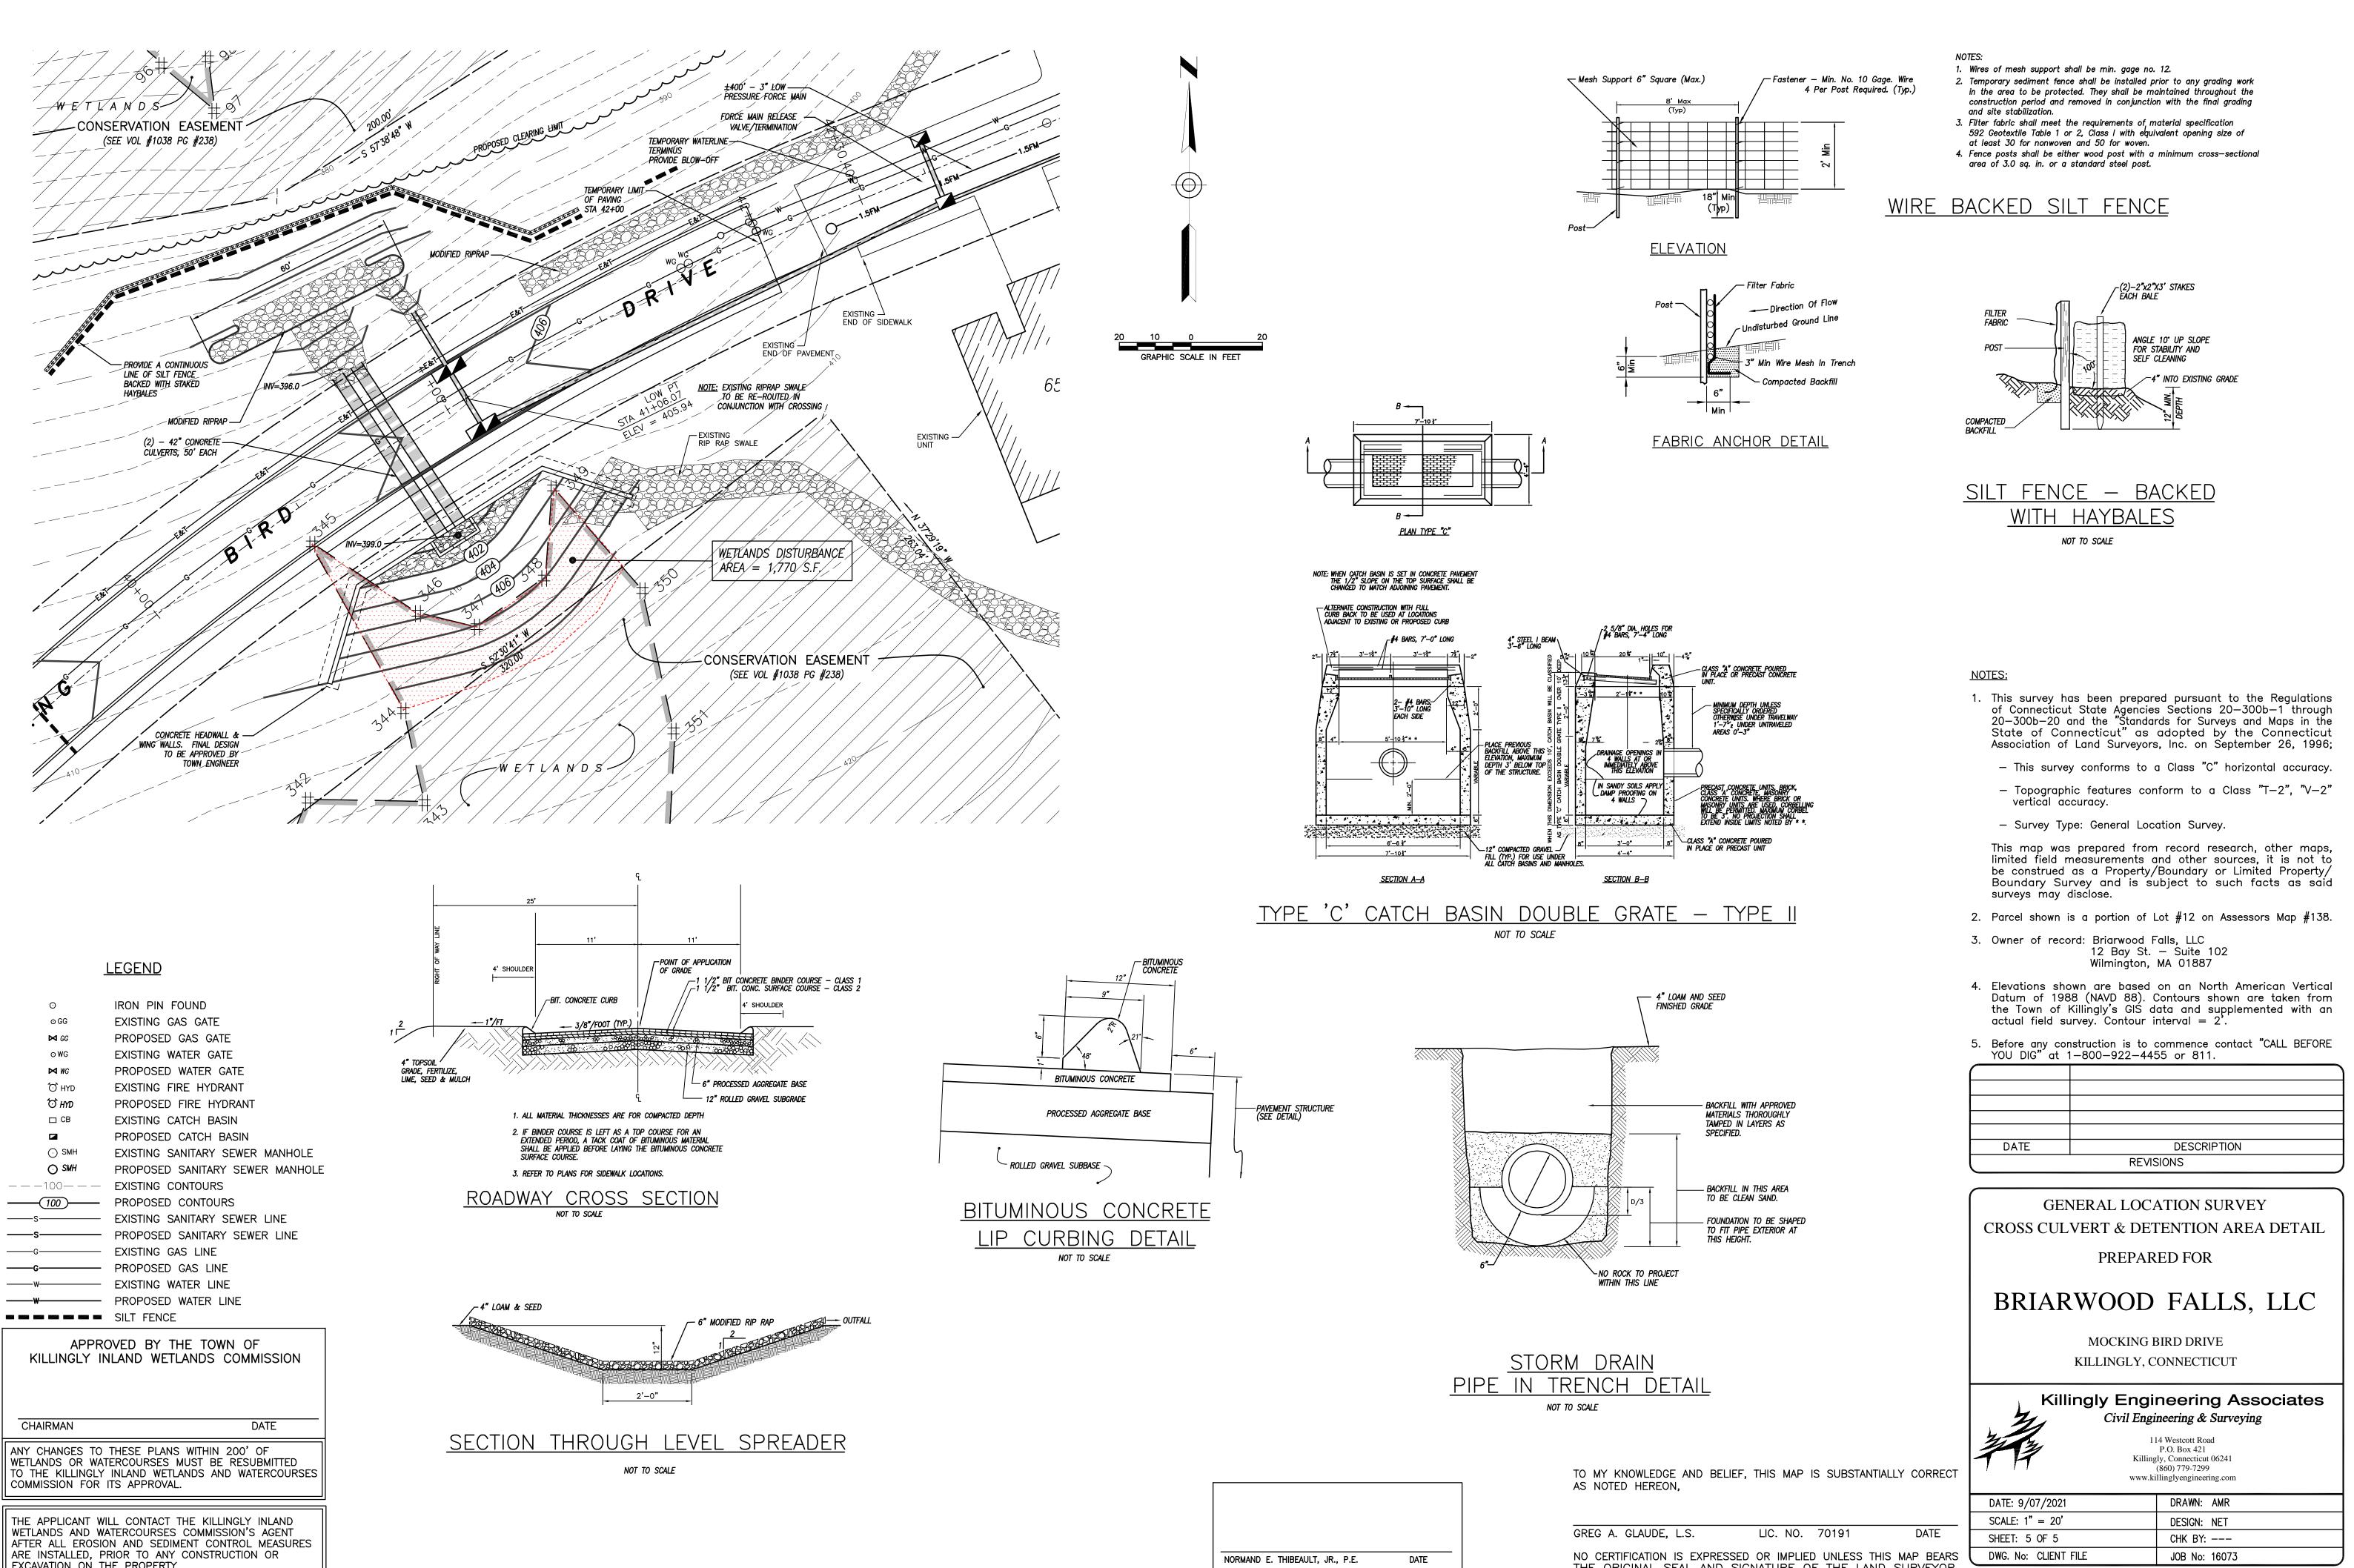

NORMAND E. THIBEAULT, JR., P.E.

DATE

SHEET 1 OF 5 JOB NO: 16073

| O                                                               | IRON PIN FOUND                  |  |
|-----------------------------------------------------------------|---------------------------------|--|
| o GG                                                            | EXISTING GAS GATE               |  |
| 🛏 GG                                                            | PROPOSED GAS GATE               |  |
| ⊙ WG                                                            | EXISTING WATER GATE             |  |
| M WG                                                            | PROPOSED WATER GATE             |  |
| T HYD                                                           | EXISTING FIRE HYDRANT           |  |
| С HYD                                                           | PROPOSED FIRE HYDRANT           |  |
| 🗆 СВ                                                            | EXISTING CATCH BASIN            |  |
|                                                                 | PROPOSED CATCH BASIN            |  |
| ⊙ SMH                                                           | EXISTING SANITARY SEWER MANHOLE |  |
| ⊙ smh                                                           | PROPOSED SANITARY SEWER MANHOLE |  |
| 100                                                             | EXISTING CONTOURS               |  |
| 100                                                             | PROPOSED CONTOURS               |  |
| S                                                               | EXISTING SANITARY SEWER LINE    |  |
| S                                                               | PROPOSED SANITARY SEWER LINE    |  |
| G                                                               | EXISTING GAS LINE               |  |
| G                                                               | PROPOSED GAS LINE               |  |
| W                                                               | EXISTING WATER LINE             |  |
| w                                                               | PROPOSED WATER LINE             |  |
|                                                                 | SILT FENCE                      |  |
| APPROVED BY THE TOWN OF<br>KILLINGLY INLAND WETLANDS COMMISSION |                                 |  |