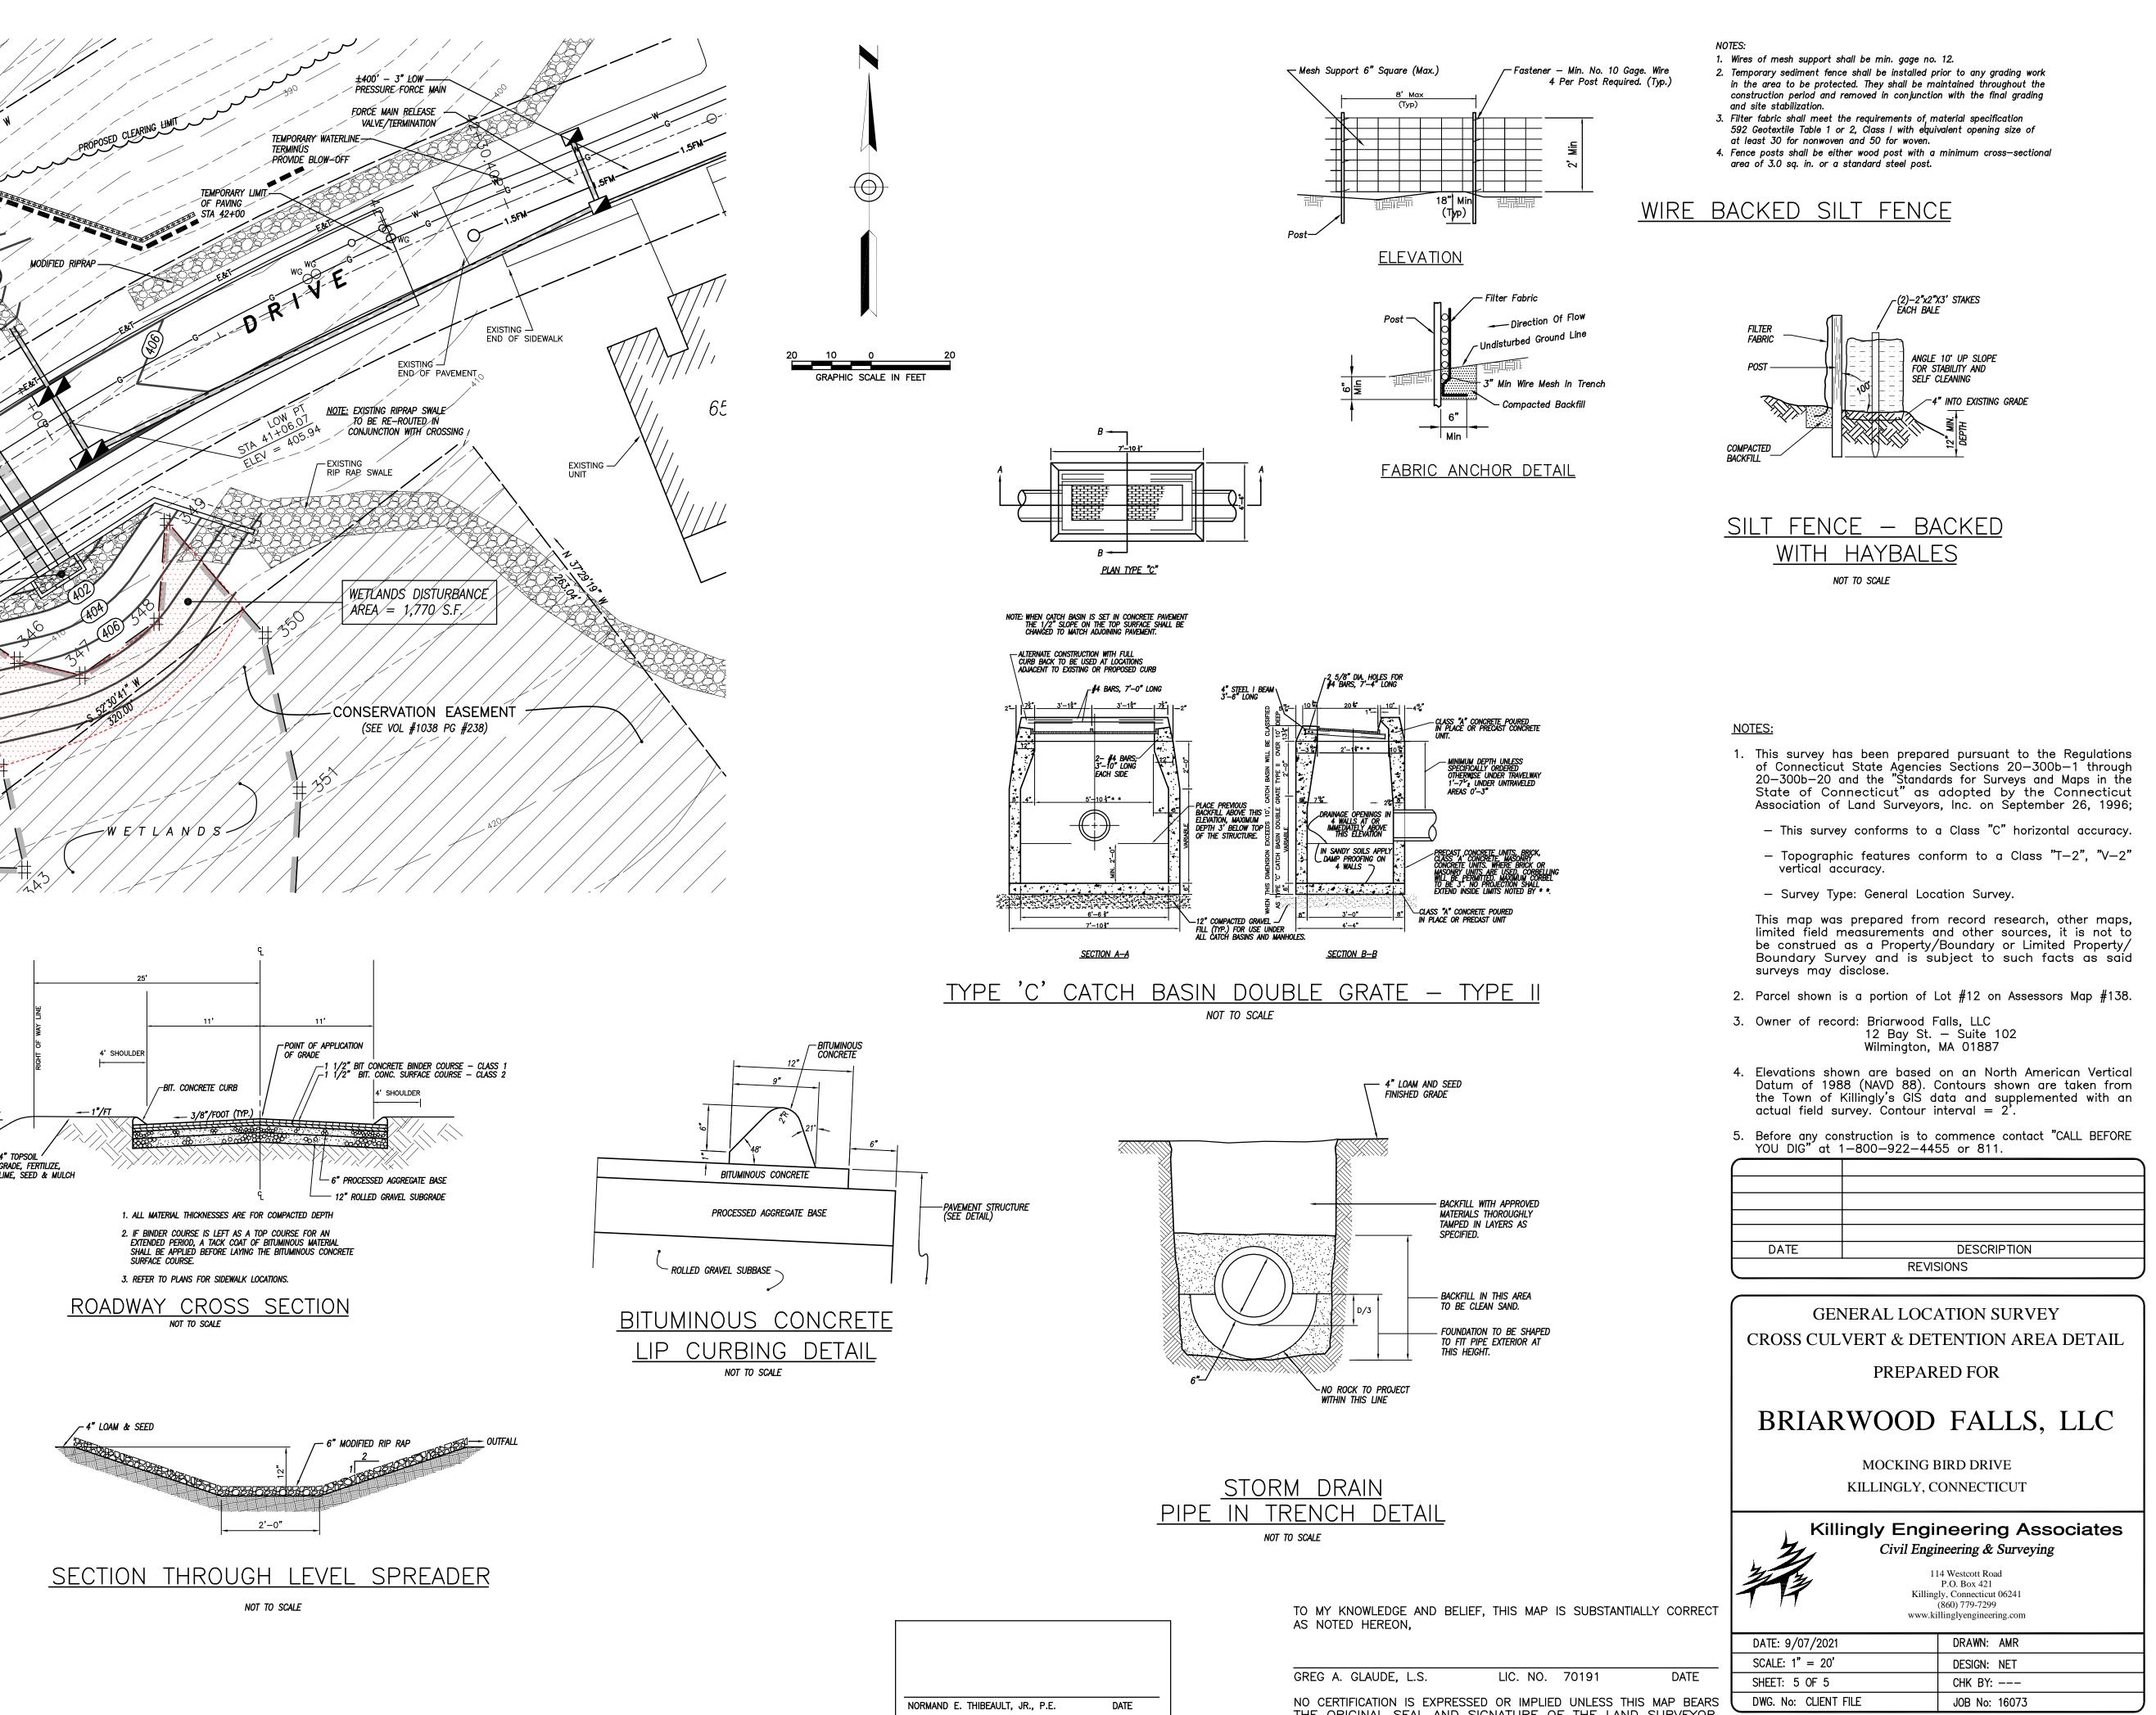

NORMAND E. THIBEAULT, JR., P.E.

DATE

SHEET 1 OF 5 JOB NO: 16073

| O                                                               | IRON PIN FOUND                  |  |
|-----------------------------------------------------------------|---------------------------------|--|
| o GG                                                            | EXISTING GAS GATE               |  |
| 🛏 GG                                                            | PROPOSED GAS GATE               |  |
| ⊙ WG                                                            | EXISTING WATER GATE             |  |
| M WG                                                            | PROPOSED WATER GATE             |  |
| T HYD                                                           | EXISTING FIRE HYDRANT           |  |
| С HYD                                                           | PROPOSED FIRE HYDRANT           |  |
| 🗆 СВ                                                            | EXISTING CATCH BASIN            |  |
|                                                                 | PROPOSED CATCH BASIN            |  |
| ⊙ SMH                                                           | EXISTING SANITARY SEWER MANHOLE |  |
| ⊙ smh                                                           | PROPOSED SANITARY SEWER MANHOLE |  |
| 100                                                             | EXISTING CONTOURS               |  |
| 100                                                             | PROPOSED CONTOURS               |  |
| S                                                               | EXISTING SANITARY SEWER LINE    |  |
| S                                                               | PROPOSED SANITARY SEWER LINE    |  |
| G                                                               | EXISTING GAS LINE               |  |
| G                                                               | PROPOSED GAS LINE               |  |
| W                                                               | EXISTING WATER LINE             |  |
| w                                                               | PROPOSED WATER LINE             |  |
|                                                                 | SILT FENCE                      |  |
| APPROVED BY THE TOWN OF<br>KILLINGLY INLAND WETLANDS COMMISSION |                                 |  |