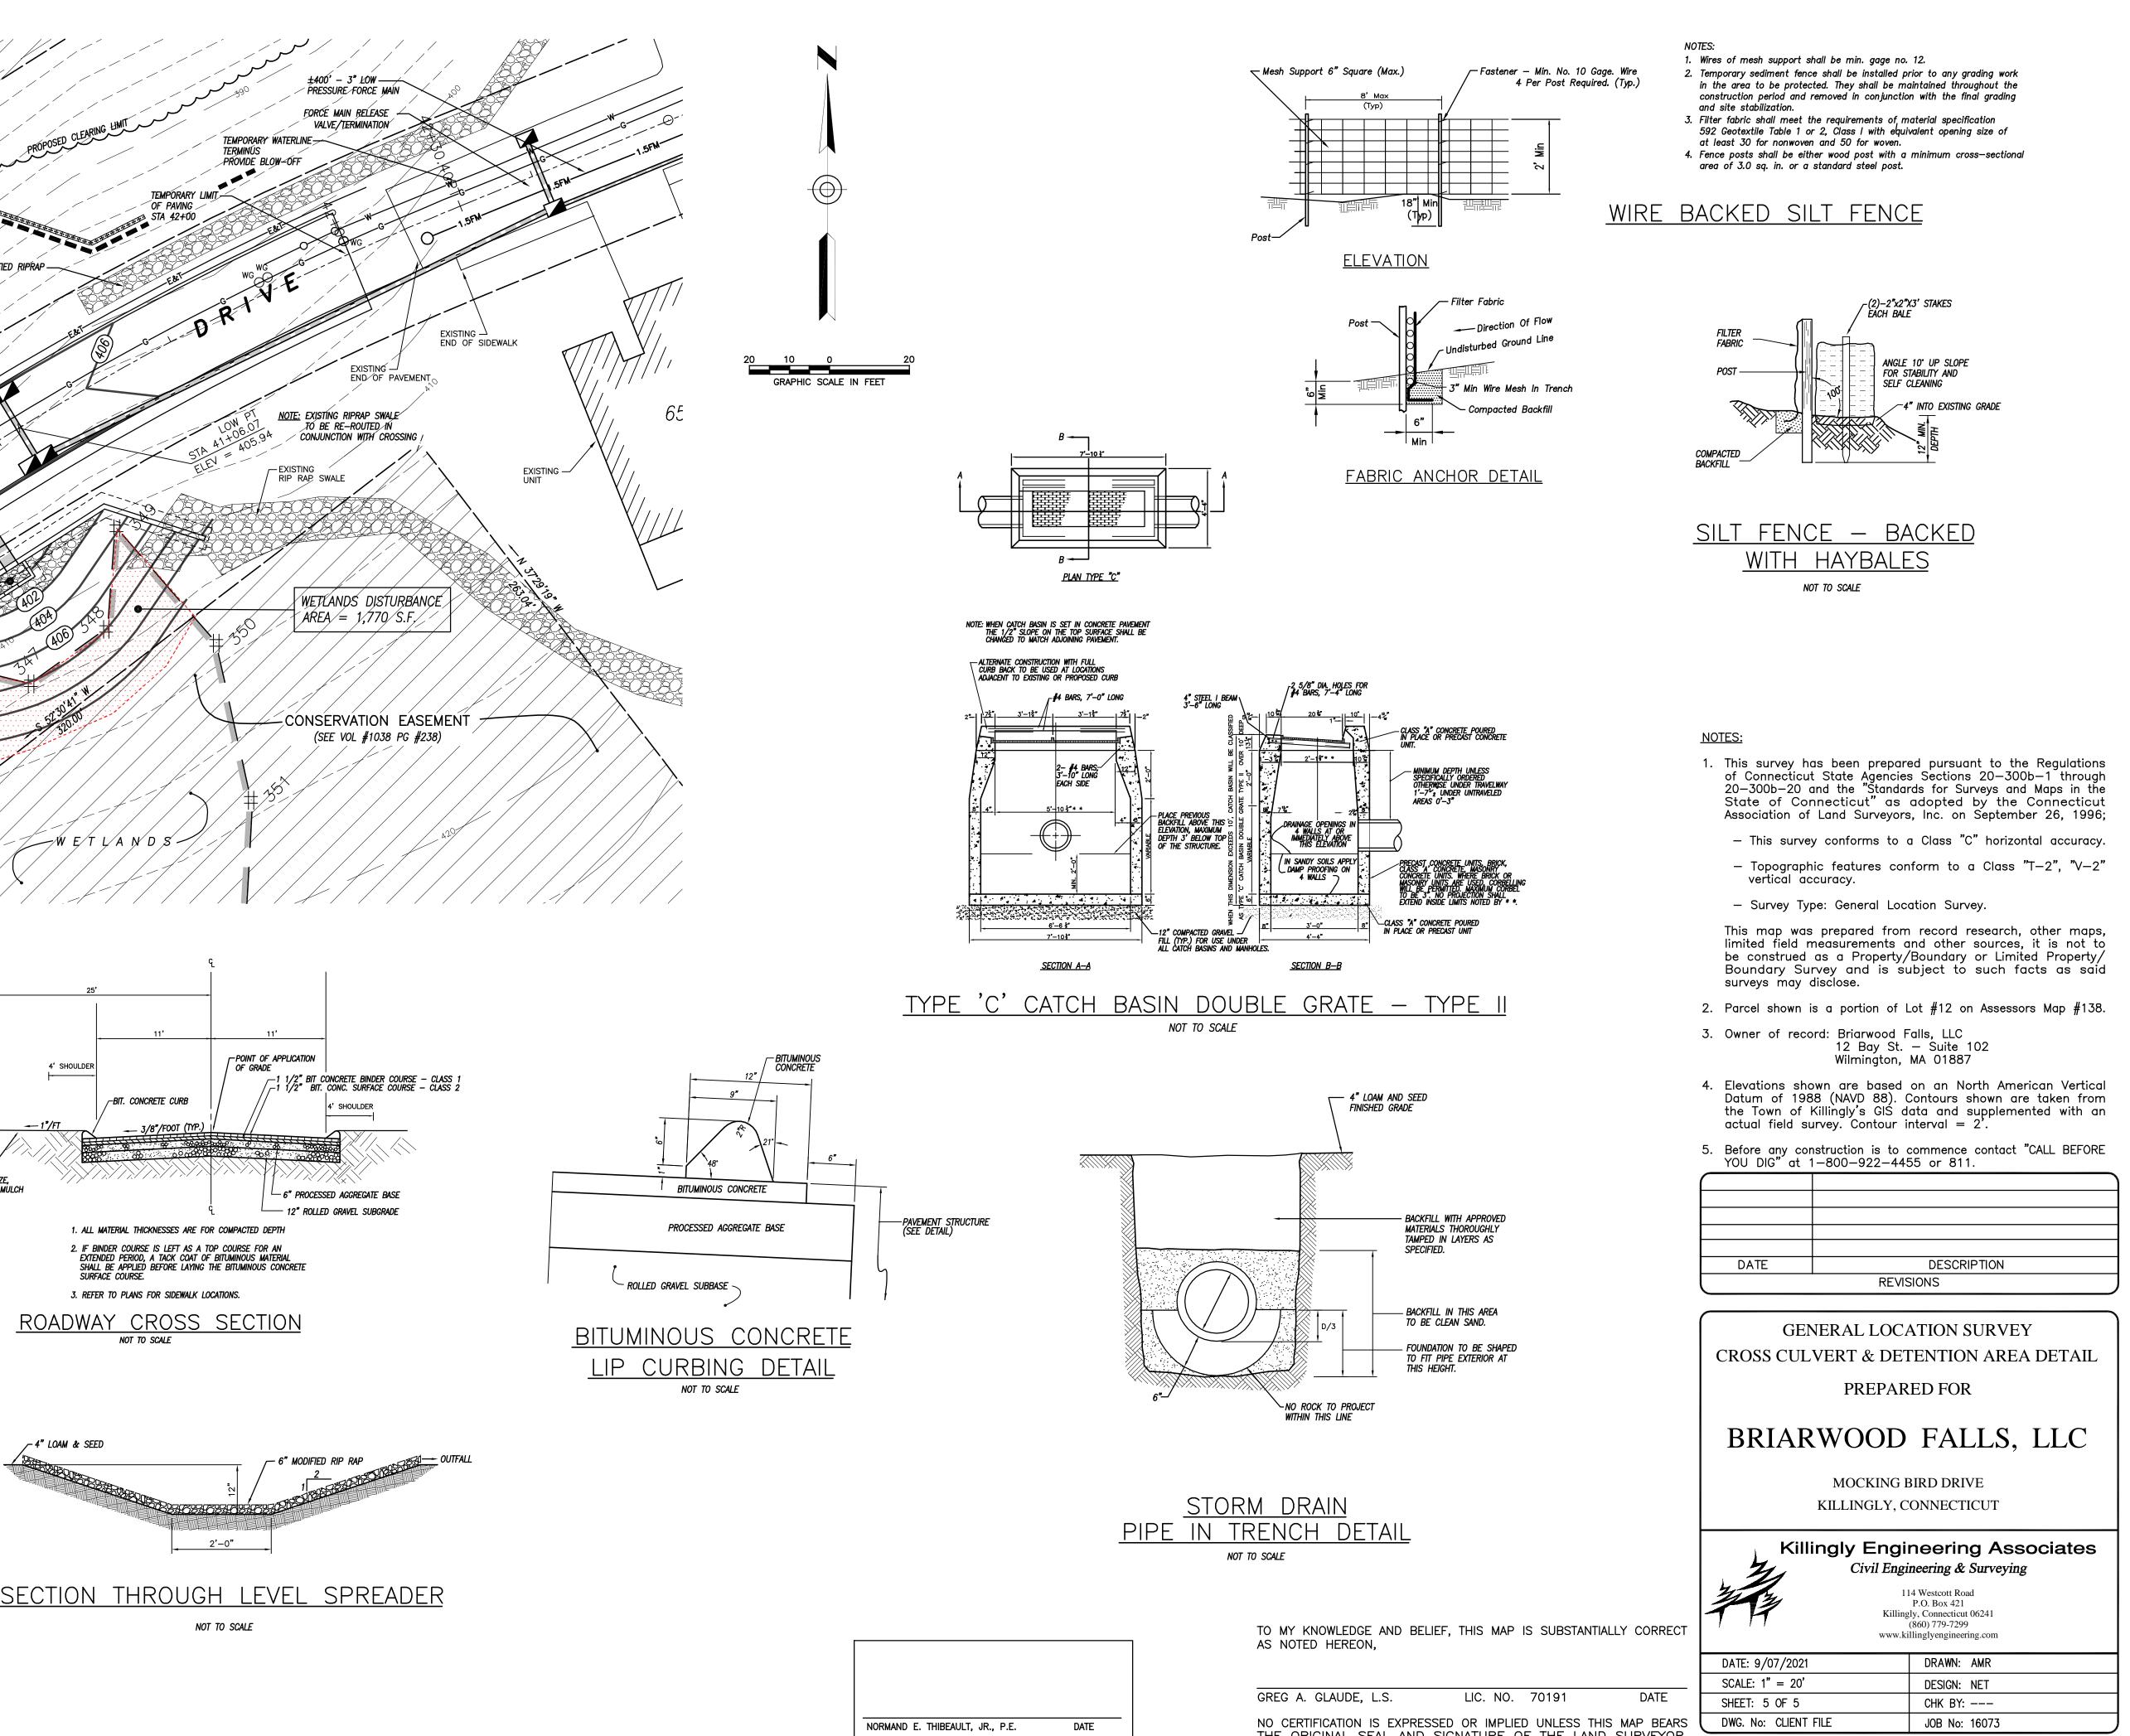

NORMAND E. THIBEAULT, JR., P.E.

DATE

SHEET 1 OF 5 JOB NO: 16073

| O                                                               | IRON PIN FOUND                  |  |
|-----------------------------------------------------------------|---------------------------------|--|
| o GG                                                            | EXISTING GAS GATE               |  |
| 🛏 GG                                                            | PROPOSED GAS GATE               |  |
| ⊙ WG                                                            | EXISTING WATER GATE             |  |
| M WG                                                            | PROPOSED WATER GATE             |  |
| T HYD                                                           | EXISTING FIRE HYDRANT           |  |
| С HYD                                                           | PROPOSED FIRE HYDRANT           |  |
| 🗆 СВ                                                            | EXISTING CATCH BASIN            |  |
|                                                                 | PROPOSED CATCH BASIN            |  |
| ⊙ SMH                                                           | EXISTING SANITARY SEWER MANHOLE |  |
| ⊙ smh                                                           | PROPOSED SANITARY SEWER MANHOLE |  |
| 100                                                             | EXISTING CONTOURS               |  |
| 100                                                             | PROPOSED CONTOURS               |  |
| S                                                               | EXISTING SANITARY SEWER LINE    |  |
| S                                                               | PROPOSED SANITARY SEWER LINE    |  |
| G                                                               | EXISTING GAS LINE               |  |
| G                                                               | PROPOSED GAS LINE               |  |
| W                                                               | EXISTING WATER LINE             |  |
| w                                                               | PROPOSED WATER LINE             |  |
|                                                                 | SILT FENCE                      |  |
| APPROVED BY THE TOWN OF<br>KILLINGLY INLAND WETLANDS COMMISSION |                                 |  |