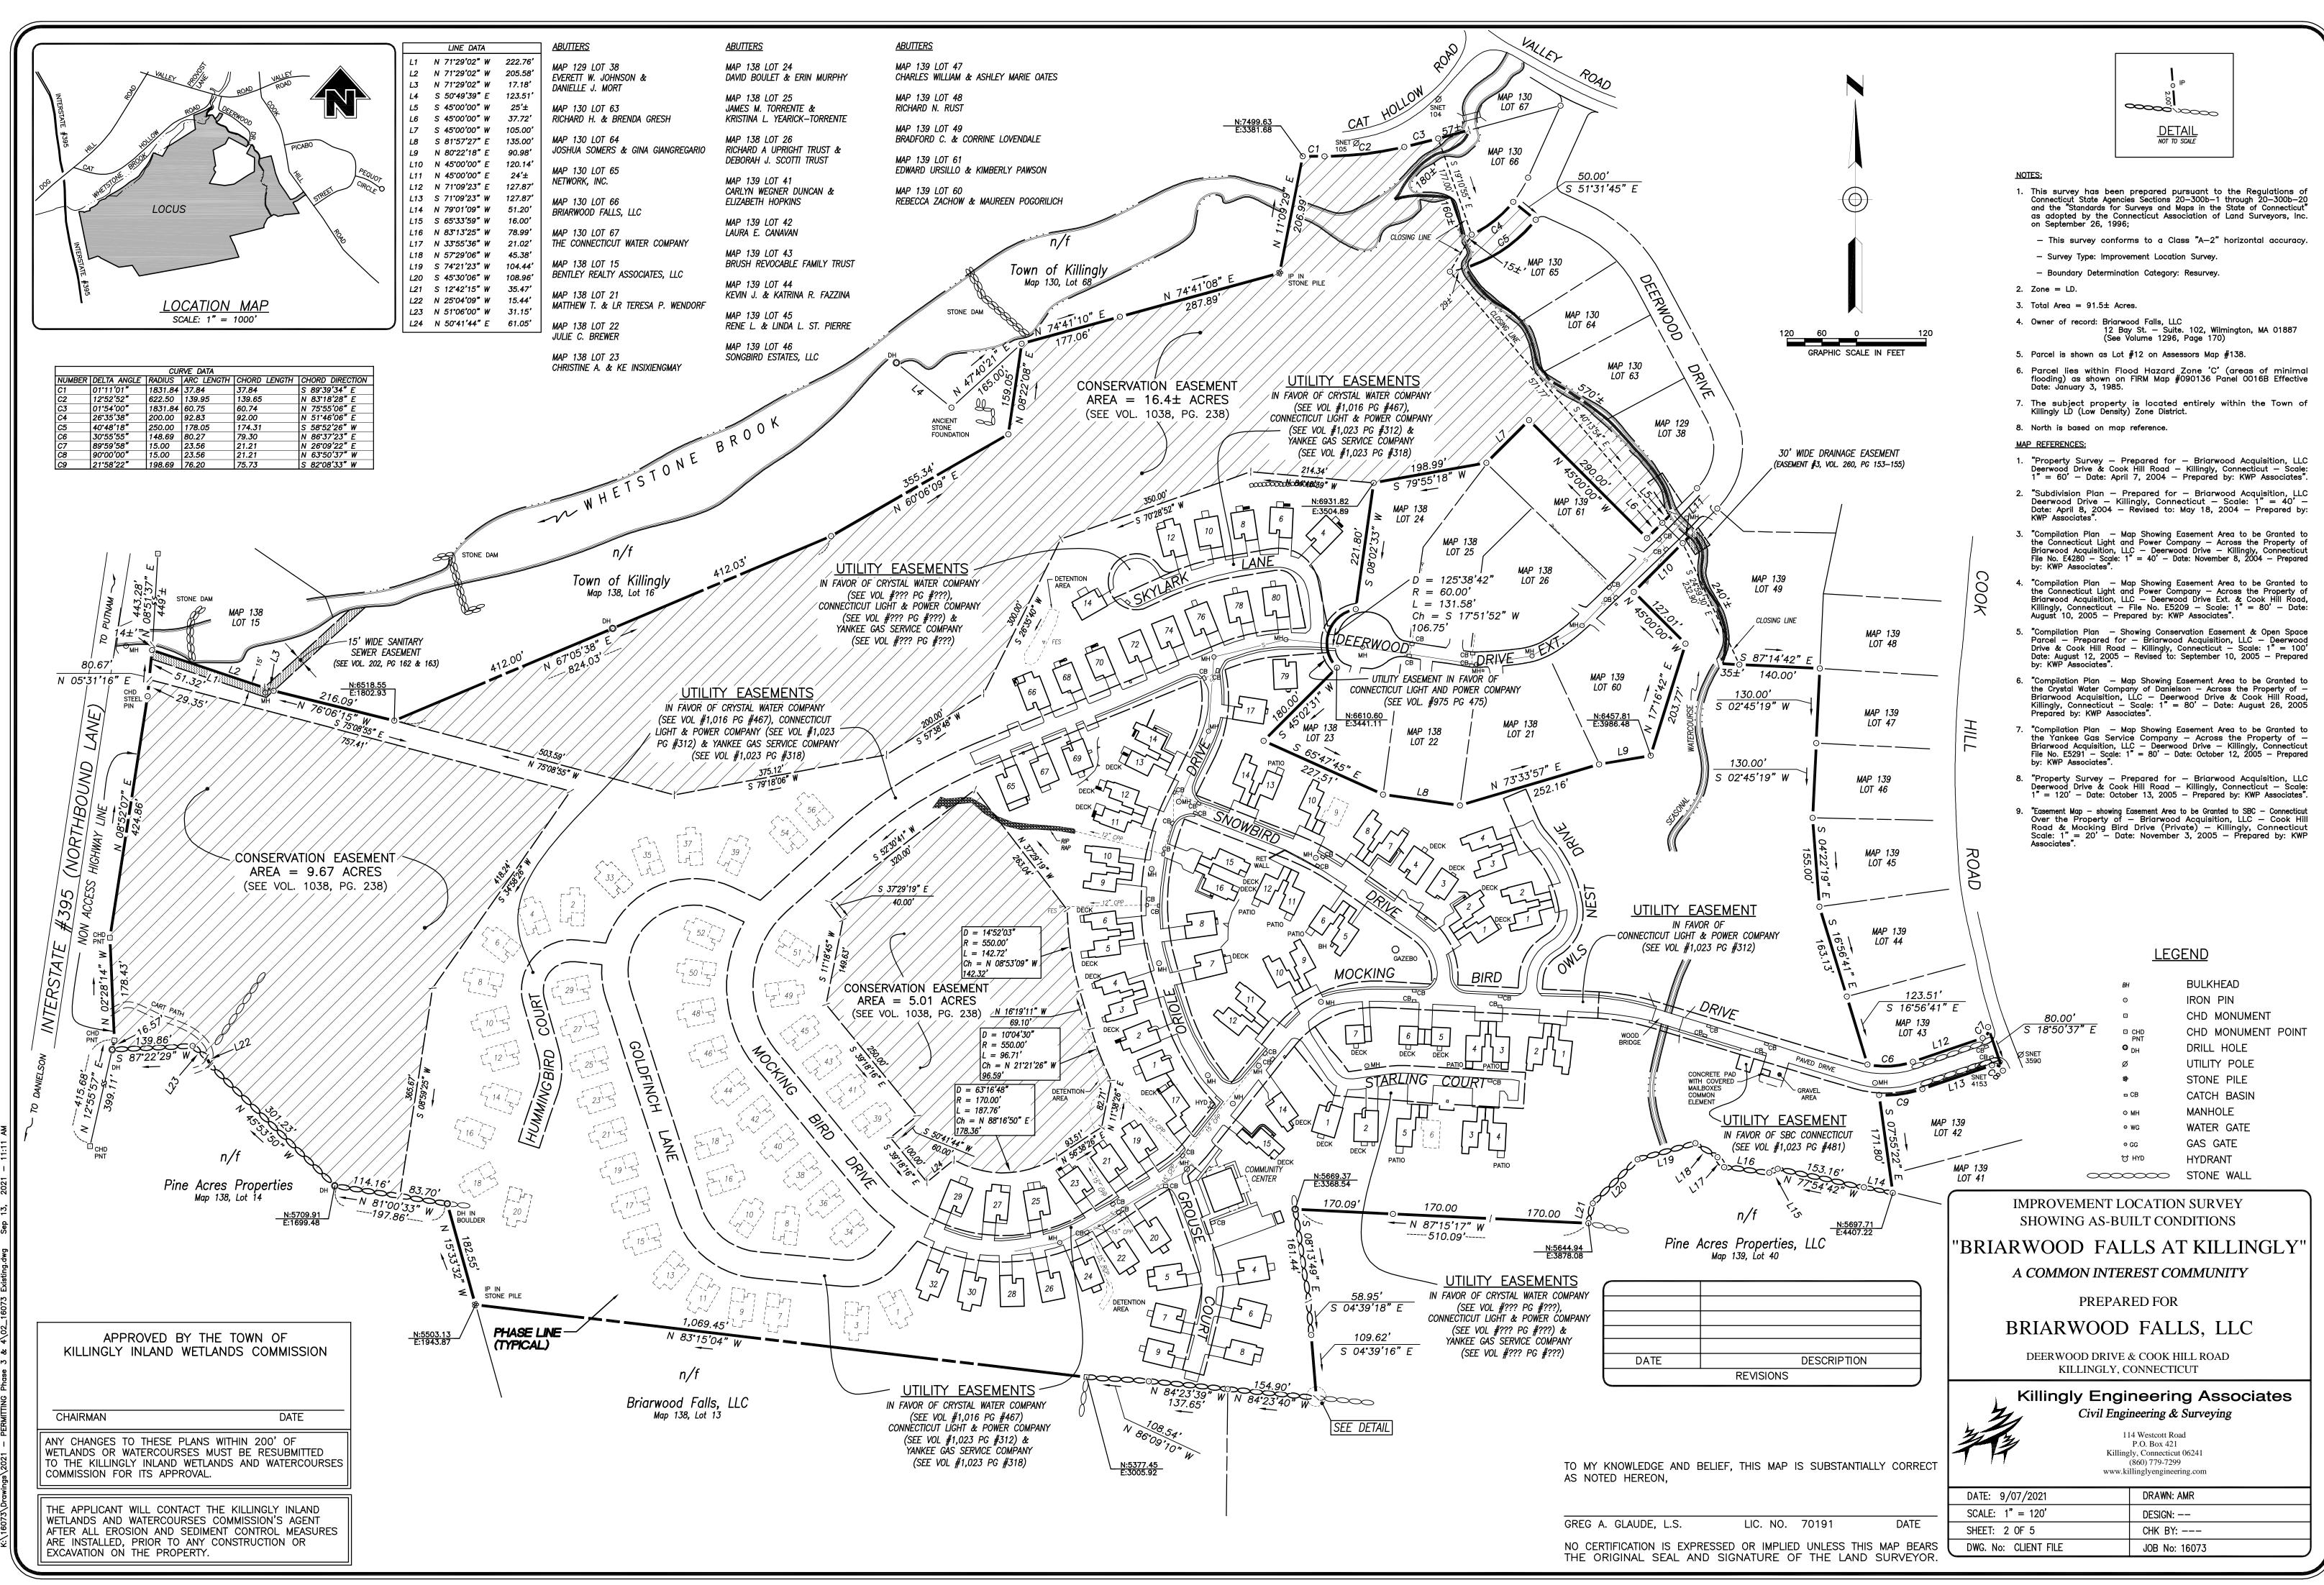

### <u>LEGEND</u>

| O          | IRON PIN FOUND          |
|------------|-------------------------|
| O DH       | DRILL HOLE FOUND        |
|            | CHD MONUMENT FOUND      |
| CHD<br>PNT | CHD MONUMENT POINT      |
| Ø          | UTILITY POLE            |
| ⊙мн        | MANHOLE                 |
| O          | PROPOSED MANHOLE        |
| □CB        | CATCH BASIN             |
| •          | PROPOSED CATCH BASIN    |
| DYD        | HYDRANT                 |
| Ğ,         | PROPOSED HYDRANT        |
| $\infty$   | STONE WALL              |
|            | EXISTING CONTOURS       |
|            | PROPOSED CONTOURS       |
| #`         | INLAND WETLANDS FLAG    |
| D          | EXISTING STORM DRAIN    |
| D          | PROPOSED STORM DRAIN    |
| S          | EXISTING SANITARY SEWER |
| S          | PROPOSED SANITARY SEWER |
|            | SILT FENCE              |

CHAIRMAN

APPROVED BY THE TOWN OF KILLINGLY INLAND WETLANDS COMMISSION

DATE

ANY CHANGES TO THESE PLANS WITHIN 200' OF WETLANDS OR WATERCOURSES MUST BE RESUBMITTED TO THE KILLINGLY INLAND WETLANDS AND WATERCOURSES COMMISSION FOR ITS APPROVAL.

THE APPLICANT WILL CONTACT THE KILLINGLY INLAND WETLANDS AND WATERCOURSES COMMISSION'S AGENT AFTER ALL EROSION AND SEDIMENT CONTROL MEASURES ARE INSTALLED, PRIOR TO ANY CONSTRUCTION OR EXCAVATION ON THE PROPERTY.

DEERWOOD DRIVE & COOK HILL ROAD KILLINGLY, CONNECTICUT

## PREPARED FOR: BRIARWOOD FALLS, LLC

PREPARED BY:

SEPTEMBER 2021